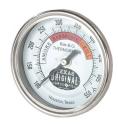

## 3" x 2.5 Stem -White/Orange Face Temp Gauge

SKU: TEM GUA 3x2.5-WO

The Texas Original BBQ Pits® Surface Temperature Gauges eliminates the guesswork to reveal precise cooking surface temperatures. You can use gauges simultaneously to measure temperature variances across large cooking surfaces, giving you maximum control over your cook.