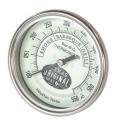

#### 3" x 2.5 Stem - Glow/White/Black Face Temp Gauge

SKU: TEM GAU 3x2.5-GB

Texas Original BBQ Pits ® 3-Inch Temperature Gauges eliminates the guesswork and makes it easy to monitor your cook. This glow-in-the-dark gauge features a large face and easy-to-read temperature ranges. Plus, it's made of premium stainless steel for durability you can trust.