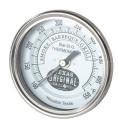

### 3" x 2.5 Stem - White/Black Face Temp Gauge

SKU: TEM GAU 3x2.5-WB

Our custom made 100% stainless steel temperature gauge thermometer features a rubber gasket seal on the glass face to remain moisture-free. It is crafted to give you years of trouble-free use on your barbecue pit smoker.