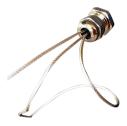

## Digital Cable Temperature Gauge Probe Port

SKU: CHR PRO POR

The Digital Cable Probe Port allows for perfect monitoring of meat on the grill, the temperature of smokers, and any other BBQ temperature needs. These probe ports will work on almost any smoker - just drill a ½" hole and fasten the port to the smoker. No more crimping your wires, no more feeding them through the lid or the smokestack! Features an adjustable port, allowing you to tighten the outer ring around the probes, preventing smoke from leaking out of the port. Made from stainless steel. Ideal on smokers with a metal thickness of 1/4" or less. Thread length is 3/8" and the lock needs 1/8" to secure tightly. **Installation required.** 