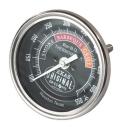

#### 3" x 2.5 Stem -Black/Red/Orange Ace Temp Gauge

SKU: TEM GAU 3x2.5-BRO

Monitor your smoker's internal temperature with the Texas Original BBQ Pits ® 3-Inch Smoker Gauge. Featuring an easy-to-read face and color-coded cooking style guide, this stainless steel temperature gauge gives you the information you need to precision cook your food for years to come.