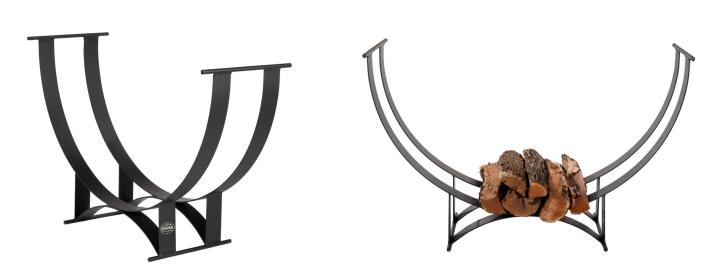

## - WOOD RACK & COVER -

The Classic 48" Firewood Rack has been recommended by Cooking Magazines and Television Personalities because of its Classic Look, Moveability, and Great Design. Rugged good looks meet quality and practical design in our black Painted, powdered steel Firewood Racks. These steel beauties are crafted out of 1" tubing 3" x 3/16" Flatbar and 1" tubing and welded together by our skilled team of Texas artisans to create a good-looking half-moon design that easily holds a tenth 1/8 of a cord of wood.

## 48-inch Wood Rack

SKU: WOO RAC 48